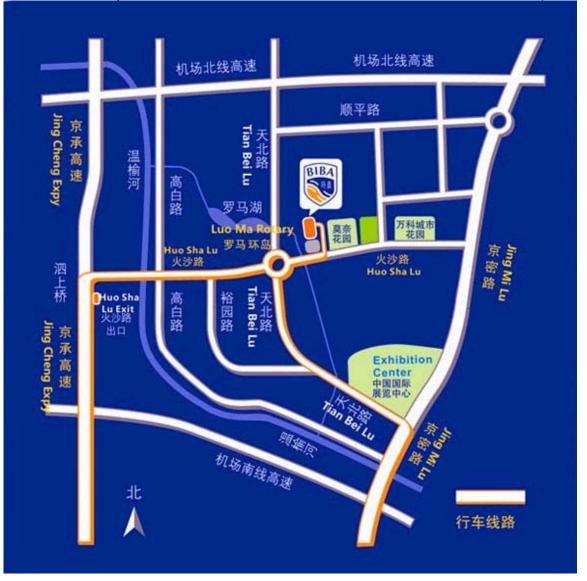

## 1 By Car:

From the Jing Shun Lu heading North, turn left at the large Crowne Plaza Hotel onto Tian Bei Lu. You will pass the new Exhibition Centre on your right and Europlaza on your left. Continue straight through several sets of traffic lights for about 3-4kms until you come to a large roundabout (Luoma). At this roundabout, take the first right onto Yumin Road. Go past the gas station on your left, past the City Art and Design College on your left, and immediately after the bus stop turn left up a small tree lined road. There is a sign for BIBA in brown letters. BIBA is towards the end of this road on the left.

## 2 By Subway:

Take the subway to "The New Exhibition Center" and from there take a taxi (7 minutes)